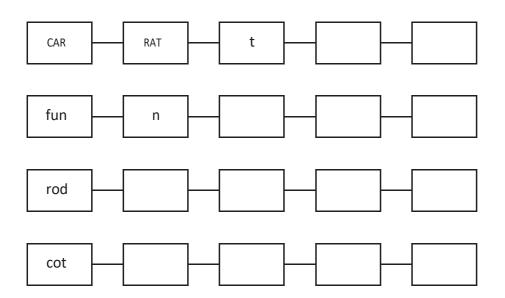

## **CHAPTER 1 – Letters and Words**

Watch the Video of English Grammar Chapter 1 – <u>"Letters and Words"</u> and "<u>VOWELS"</u> from Optimum Online E-Learning Portal.

A. MAKE A word CHAIN. Use the LAST letter of the word to write a new word.