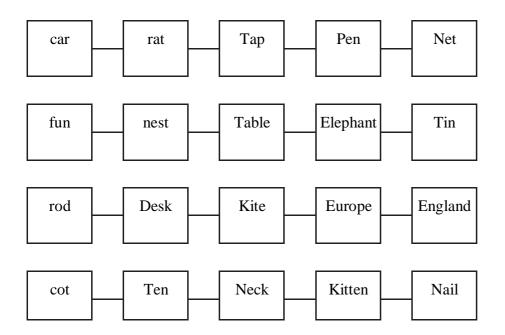

# Following are the answers of previous day homework. Match your answer from here

A. MAKE A word CHAIN. Use the LAST letter of the word to write a new word.