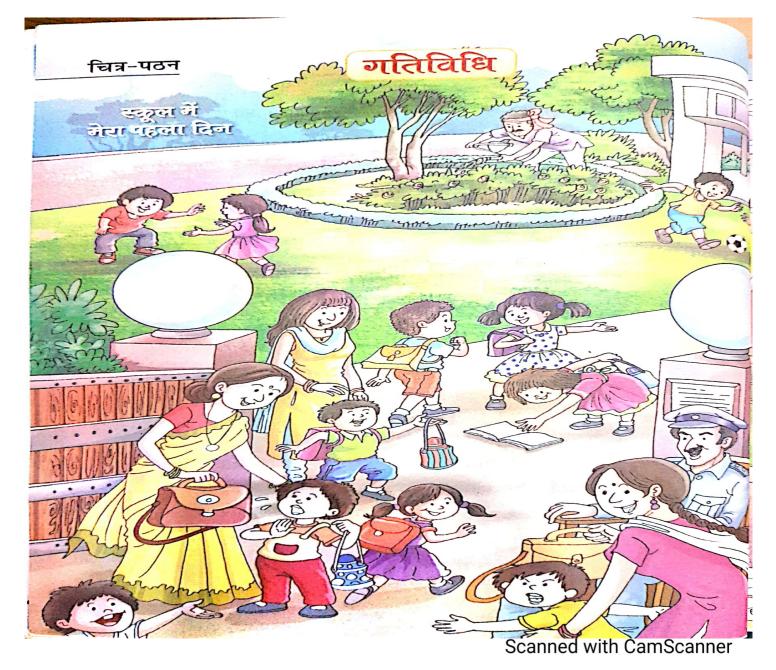

# शिक्षण-संकेत

AL.

स्कूल का पहला दिन है। इसे ध्यान में रखते हुए चित्र को दिखाकर बच्चों से उनके पूर्व ज्ञान की परख हेतु कुछ इस प्रकार के प्रश्न पूछें--

an Wh

m

TILL

विद्यालय

चित्र में कितने लड़के और कितनी लड़कियाँ हैं?
चित्र में सबसे छोटा जीव कौन-सा है?
पौधों की सिंचाई कौन कर रहा है?
पहनावे को देखकर अनुमान लगाइए कि कैसा मौसम होगा?
अनुमान लगाइए कि बच्चा कैसे गिरा होगा?
आज आप कौन-कौन सी नई चीज़ें लेकर आए हैं?
यदि आपको मुझसे कुछ पूछने के लिए कहा जाए तो आप क्या पूछेंगे?
क्या आप कल भी यहाँ आना पसंद करेंगे?